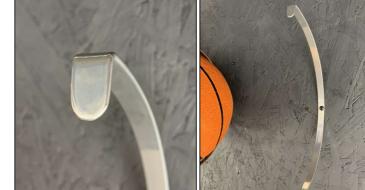

## WALL MOUNTED BALL HOLDER BEND **BEND YouTube ROLL** NFL BALL (OFFICIAL SIZE) CUT LENGTH 450mm 12mm X 2mm MC034 ROLL RUGBY BALL (SIZE 5) CUT LENGTH 450mm 12mm x 2mm MC034 FLAT VIEW BEND TO SCALE SCALE BAR 25mm 50mm 0mm **BEND**

Stage 2: Roll the full length and check curve to the illustrated

Stage 3: Bend the edges at 20mm.

Stage 4: Punch a hole in the middle for the wall mounted screw.

**BEND** 

BEND

**BEND** 

CUT LENGTH 450mm FOOTBALL (SIZE 5)