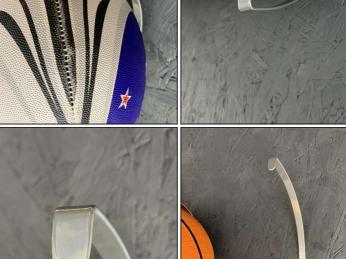

## WALL MOUNTED BALL HOLDER BEND **BEND YouTube ROLL** NFL BALL (OFFICIAL SIZE) CUT LENGTH 450mm 12mm X 2mm MC034 ROLL RUGBY BALL (SIZE 5) CUT LENGTH 450mm 12mm x 2mm MC034 FLAT VIEW BEND TO SCALE SCALE BAR 25mm 50mm 0mm **BEND**

Stage 2: Roll the full length and check curve to the illustrated

Stage 3: Bend the edges at 20mm.

Stage 4: Punch a hole in the middle for the wall mounted screw.

**BEND** 

BEND

**BEND** 

CUT LENGTH 450mm FOOTBALL (SIZE 5)

WC034  $12mm \times 2mm$ 

**BOLL** 

**BEND** 

WC034 12mm x 2mm COT LENGTH 500mm

BASKET BALL (SIZE 7)

you otherwise. Use a fine tip marker pen, pencil or scribe for making hole, bend, scroll, roll and twist points on the bars. any component, we also recommend that you trim the corners for a neater finish, if preferred, unless these instructions tell We recommend that before starting you wipe all steel bars down so that they are free of grease, scale or dirt. After cutting