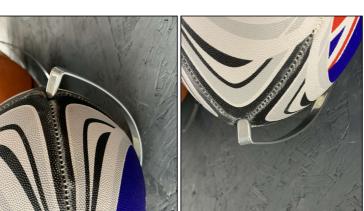

## WALL MOUNTED BALL HOLDER BEND **BEND YouTube ROLL** NFL BALL (OFFICIAL SIZE) CUT LENGTH 450mm 12mm X 2mm MC034 ROLL RUGBY BALL (SIZE 5) CUT LENGTH 450mm 12mm x 2mm MC034 FLAT VIEW BEND TO SCALE SCALE BAR 25mm 50mm 0mm **BEND**

Stage 2: Roll the full length and check curve to the illustrated

Stage 3: Bend the edges at 20mm.

Stage 4: Punch a hole in the middle for the wall mounted screw.

**BEND** 

BEND

**BEND** 

CUT LENGTH 450mm FOOTBALL (SIZE 5)

WC034  $12mm \times 2mm$ 

**BOLL** 

**BEND** 

WC034 12mm x 2mm COT LENGTH 500mm

BASKET BALL (SIZE 7)

you otherwise. Use a fine tip marker pen, pencil or scribe for making hole, bend, scroll, roll and twist points on the bars. any component, we also recommend that you trim the corners for a neater finish, if preferred, unless these instructions tell We recommend that before starting you wipe all steel bars down so that they are free of grease, scale or dirt. After cutting