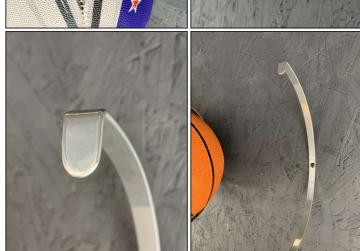

## WALL MOUNTED BALL HOLDER BEND **BEND YouTube ROLL** NFL BALL (OFFICIAL SIZE) CUT LENGTH 450mm 12mm X 2mm MC034 ROLL RUGBY BALL (SIZE 5) CUT LENGTH 450mm 12mm x 2mm MC034 FLAT VIEW BEND TO SCALE SCALE BAR 25mm 50mm 0mm **BEND**

Stage 2: Roll the full length and check curve to the illustrated

Stage 3: Bend the edges at 20mm.

Stage 4: Punch a hole in the middle for the wall mounted screw.

**BEND** 

BEND

**BEND** 

CUT LENGTH 450mm FOOTBALL (SIZE 5)