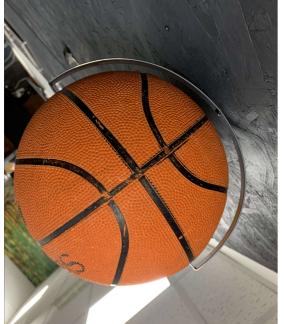

WC034  $12mm \times 2mm$ 

**BOLL** 

**BEND** 

WC034 12mm x 2mm COT LENGTH 500mm

BASKET BALL (SIZE 7)

you otherwise. Use a fine tip marker pen, pencil or scribe for making hole, bend, scroll, roll and twist points on the bars. any component, we also recommend that you trim the corners for a neater finish, if preferred, unless these instructions tell We recommend that before starting you wipe all steel bars down so that they are free of grease, scale or dirt. After cutting