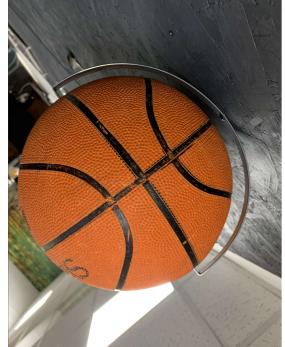

WC034  $12mm \times 2mm$ 

**BOLL** 

**BEND** 

WC034 12mm x 2mm COT LENGTH 500mm

BASKET BALL (SIZE 7)

you otherwise. Use a fine tip marker pen, pencil or scribe for making hole, bend, scroll, roll and twist points on the bars. any component, we also recommend that you trim the corners for a neater finish, if preferred, unless these instructions tell We recommend that before starting you wipe all steel bars down so that they are free of grease, scale or dirt. After cutting