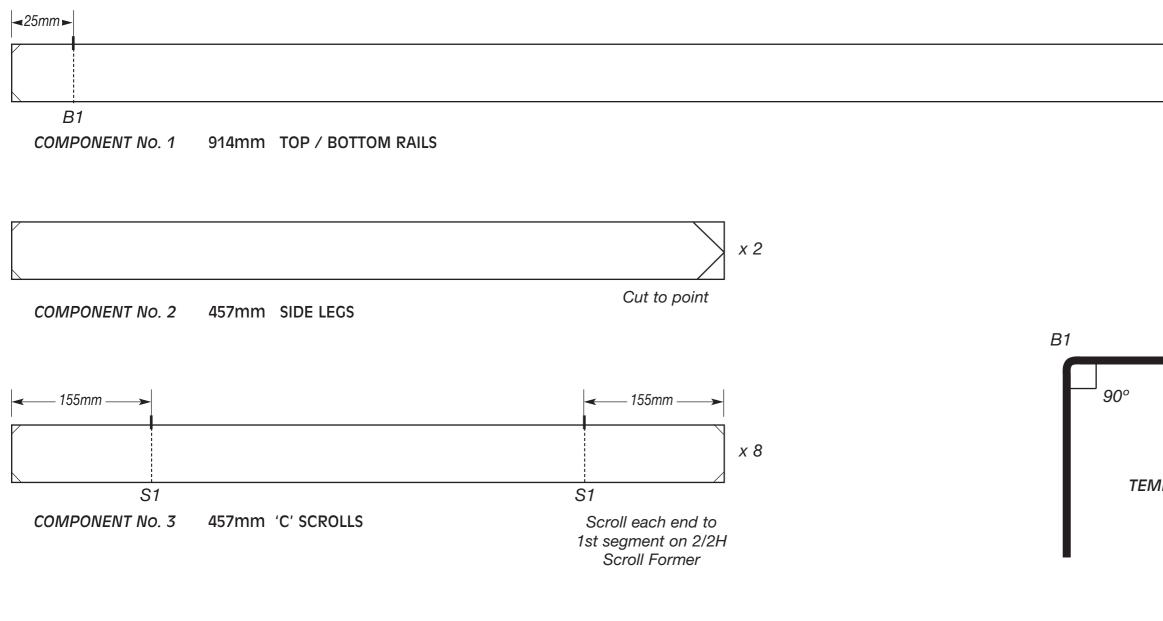

## **Design Pack:** LAWN EDGING OR BORDER FENCE PANEL - DESIGN SHEET

## NOT TO SCALE:

## List of Materials Required:

7 x 914mm (3ft) Lengths of 15mm x 3mm Steel Strip [Re-Order Ref: MC037]

24 x 10mm x 3mm Rivets ( $^{3}/_{8}$ " x  $^{1}/_{8}$ ") [Re-Order Ref: MC052L]

24 x 10mm x 3mm Nuts & Bolts (3/8" x 1/8") [Re-Order Ref: MC060L]