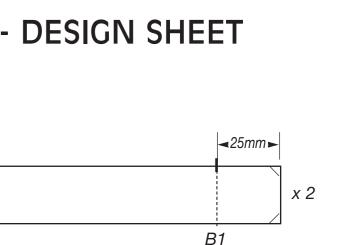

|            |         |           | Nayy     |
| -          | No.     |           | 1        |
|            |         |           |          |
| Sec.       |         |           |          |

| DIFFICULTY RATING: |              |  |
|--------------------|--------------|--|
| EASY               | $\checkmark$ |  |
| STRAIGHTFORWARD    |              |  |
| MORE COMPLEX       |              |  |

## **Design Pack** LAWN EDGING OR BORDER FENCE PANEL





## **Design Pack:** LAWN EDGING OR BORDER FENCE PANEL - DESIGN SHEET

## NOT TO SCALE:



## List of Materials Required:

7 x 914mm (3ft) Lengths of 15mm x 3mm Steel Strip [Re-Order Ref: MC037]

24 x 10mm x 3mm Rivets ( $^{3}/_{8}$ " x  $^{1}/_{8}$ ") [Re-Order Ref: MC052L]

24 x 10mm x 3mm Nuts & Bolts (3/8" x 1/8") [Re-Order Ref: MC060L]



TEMPLATE NO. 1